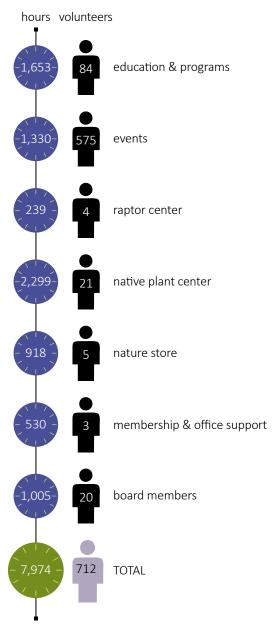

## Volunteers Help Us to Connect People to Birds and Nature

ASWP relies upon its volunteers to help us in the office, on the trails, and within our environmental education programs.

Will Adams Sarah Aerni Corrine Baccanti Kelsie Bahmer **Debbie Bailey** Renee Baldauf Tingle Barnes Kim Bartolacci Philip Bauerle Sia Beasley Karen Beeken Jennifer Begg John Berckbickler Blanch Berckbickler Elaine Bergstrom Gina Boleng Allie Bonnidy **Dennis Burholt** Griffin Burke Becky Byerly Peg Campbell Tom Capkovic Lorraine Carabetta Ralph Carabetta Patty Casey Joyce Chalfant Lark Champion Alice Christy Stefanie Claessens Gail Clendaniel Hazel Cone Laurie Culbertson Matt D'Amico Dianne Davis Glenn Davis Richard DeCarlo Amy Devault John Dougherty Libby Culbertson Ernharth Nancy Fales Martin Fenster Tina Fera Herb Ferguson Laura Ferris Cynthia Fiore Kristin Fox Robyn Friedberg Jennifer Friedman Zach Fuller Kitty Furar Marj Gaul **Grant Gaydosh** 