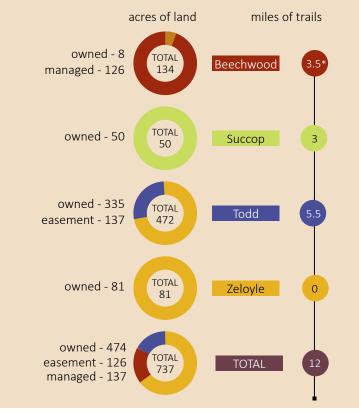

## LAND HOLDINGS

\*Bridal Trail at Beechwood has been decommissioned, reducing the total trail length from previous reports.