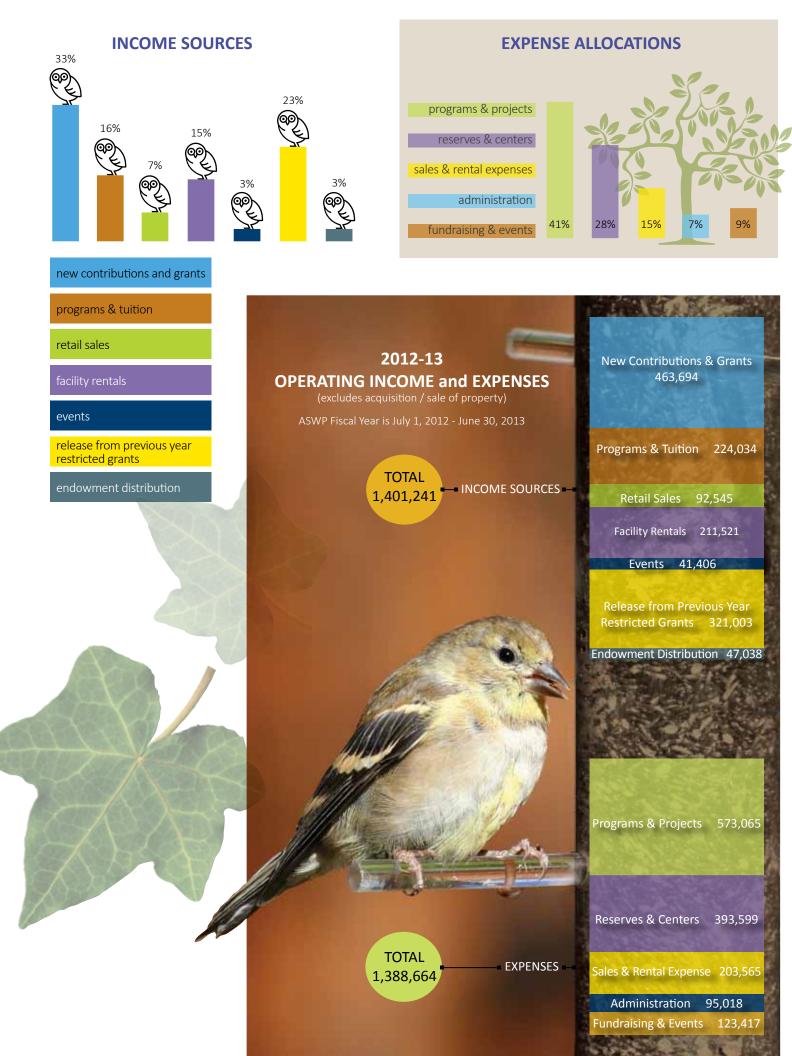

## STATEMENT OF FINANCIAL POSITION (AS OF JUNE 30, 2013)

| TOTAL ASSETS                   | 5,077,772 |
|--------------------------------|-----------|
| Land, Buildings, and Equipment | 3,649,965 |
| Assets Held for Sale           | 120,000   |
| Investments                    | 927,495   |
| Inventories                    | 75,445    |
| Accounts Receivable            | 27,102    |
| Cash and Cash Equivalents      | 277,765   |
| ASSETS                         | 2013      |

| LIABILITIES AND NET ASSETS |        |
|----------------------------|--------|
| Liabilities                |        |
| Accounts Payable           | 30,572 |
| Accrued Expenses           | 3,139  |
| Deferred Revenue           | 37,740 |
| TOTAL LIABILITIES          | 71,451 |

| NET ASSETS                                         |           |
|----------------------------------------------------|-----------|
| Unrestricted - Undesignated (Land and Property)    | 2,872,301 |
| Board Designated for Land Acquisition and Projects | 108,459   |
| Unrestricted Board Designated Reserves             | 377,079   |
| Temporarily Restricted Funds                       | 855,566   |
| Permanently Restricted Land                        | 242,500   |
| Permanently Restricted Endowment                   | 550,416   |
| TOTAL NET ASSETS                                   | 5,006,321 |
| TOTAL LIABILITIES AND NET ASSETS                   | 5,077,772 |