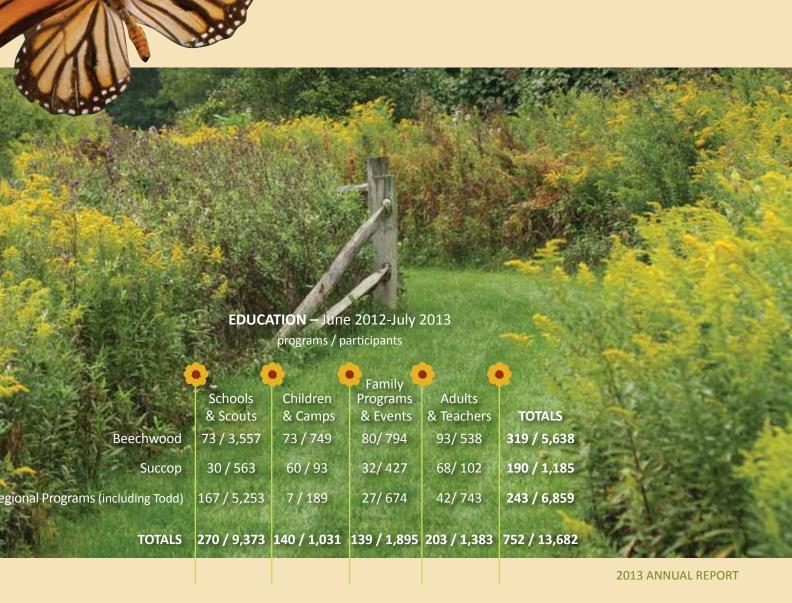

## Making an Impact With Environmental Education

ASWP believes that getting people of all ages engaged with nature starts a life-long love of the environment.

- Program focus areas include: Birds as Ambassadors, Watershed and Water Quality, Experience in Nature, Humans and the Environment, and The Ecology of Western PA.
- Free/reduced admission to ASWP programs provided to Tickets for Kids, Salvation Army, Big Brothers/Big Sisters of Butler Co., Kids Count STAP Camp, and many other organizations throughout the region.
- Initiated new three-year, Kindergarten through sixth grade comprehensive environmental education program with Penn Christian Academy.

Over \$30,000 in Environmental Education classes were provided by ASWP, free of charge to local schools
 through the Education Improvement Tax Credit program and the generosity of regional
 businesses.

- 94 teachers received ACT 40 Certified training through our Continuing Education classes.
- Provided 73 summer camp scholarships for children through our Shannon's Camp Fund in 2013. Proceeds from *A Night in the Woods,* our summer fundraiser, raised enough money for the camp fund to provide an additional 60 full scholarships in 2014.
  - Audubon Center for Native Plants hosted 12 programs including Native Plant
    Container Gardening, Landscaping with Native Plants, Fall Seed Collection, Birds and
    Native Plants, Wreath Making, Starting Native Seeds, Composting, Wildflower
    Workshop, Get Your Garden Ready for the Season, and Rain Harvesting.

## Reaching into the Community

s the local leader in environmental education and conservation, we are committed to connecting people to birds and nature through our programs, projects, and places.

- 13,000 individuals took part in both formal and informal programs with ASWP – the majority of which (73%) were children.
- Over 10,000 students experienced our hands-on environmental programs.
- Over 350 formal and informal programs presented to adults and children, including field trips, educator workshops, and native plant seminars.
- Program offerings include weekly nature walks, early childhood and preschool parent/child programs, family nature outings, and evening programs.
- 53 complementary facility rentals were provided at Beechwood and Succop for community organizations, clubs and other nonprofits over the past year.
- ASWP installed a Chimney Swift tower at Shaler Area High School, complete with a camera that allows web visitors to see the birds' movement. Monitoring the birds has also been integrated into Shaler Area School District's science curriculum.
- Hosted expert speakers: Bill Clark on Island Raptors; Marcia Bonta on Women in the Field: America's Pioneering Women Naturalists; Pete McQuillen on Green Burials; Derick Lovitch on How to be a Better Birder; and Jim Danzenbaker on The birds of South Georgia Island.
- Eco-Trips give people the opportunity to travel across the country on professionally-guided birding tours led by ASWP staff. In the past year, trips included the Rio Grand Valley and Montana.
- ASWP expanded its native plant gardens atop the D. L. Lawrence Convention Center. These gardens attract Monarch butterflies and provide a beautiful oasis in the middle of downtown Pittsburgh.