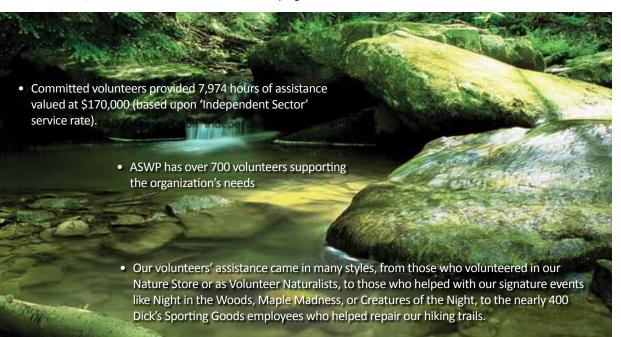

## Volunteers Help Us to Connect People to Birds and Nature

ASWP relies upon its volunteers to help us in the office, on the trails, and within our environmental education programs.

Will Adams Sarah Aerni Corrine Baccanti Kelsie Bahmer **Debbie Bailey** Renee Baldauf Tingle Barnes Kim Bartolacci Philip Bauerle Sia Beasley Karen Beeken Jennifer Begg John Berckbickler Blanch Berckbickler Elaine Bergstrom Gina Boleng Allie Bonnidy **Dennis Burholt** Griffin Burke Becky Byerly Peg Campbell Tom Capkovic Lorraine Carabetta Ralph Carabetta Patty Casey Joyce Chalfant Lark Champion Alice Christy Stefanie Claessens Gail Clendaniel Hazel Cone Laurie Culbertson Matt D'Amico Dianne Davis Glenn Davis Richard DeCarlo Amy Devault John Dougherty Libby Culbertson Ernharth Nancy Fales Martin Fenster Tina Fera Herb Ferguson Laura Ferris Cynthia Fiore Kristin Fox Robyn Friedberg Jennifer Friedman Zach Fuller Kitty Furar Marj Gaul **Grant Gaydosh** 