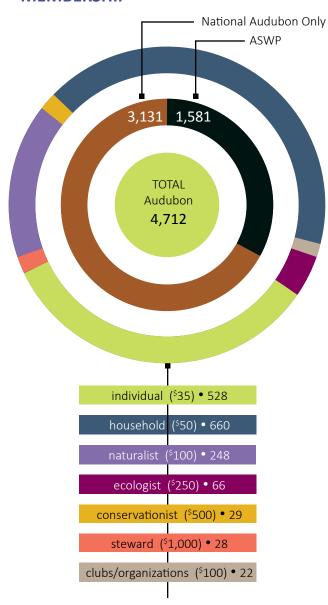

Audubon Society of Western Pennsylvania connects people to nature in many ways – from school visits and field trips to expert lectures and our national birding expedition program. We help people understand the role of native plants in our ecosystem, facilitate the installation of rain gardens and butterfly habitats, and work with researchers country-wide on Citizen Science projects. We meet with elected officials to help them understand complex environmental issues. And we continue our goal to build appreciation for birds as indicators of a healthy environment – a goal that began in 1916. This Annual Report details just some of the many activities we've been engaged in over the past year. We thank all of our members, supporters, and volunteers for making this possible.

## **MEMBERSHIP**



## Reaching into the Community

s the local leader in environmental education and conservation, we are committed to connecting people to birds and nature through our programs, projects, and places.

- 13,000 individuals took part in both formal and informal programs with ASWP – the majority of which (73%) were children.
- Over 10,000 students experienced our hands-on environmental programs.
- Over 350 formal and informal programs presented to adults and children, including field trips, educator workshops, and native plant seminars.
- Program offerings include weekly nature walks, early childhood and preschool parent/child programs, family nature outings, and evening programs.
- 53 complementary facility rentals were provided at Beechwood and Succop for community organizations, clubs and